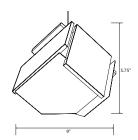

## Mica

accent pendant

Dimensions: 9" Ø, 5.75" Materials: solid wood, polymer Product weight: 3 lb Light source: integrated LED Light output: 345 Lumens (source) Light color\*: 2700 K or 3500 K Color accuracy: 90+ CRI Power usage: 3.2 W Dimmable (see driver below) Driver location: must be housed in J-box Driver dimensions: 2" x 1.3" x 1", included Brushed aluminum (CM-006) low-profile square canopy with white braided cord included Canopy dimensions: 4.5" x 4.5", 0.38" External LED driver (2.25" x 1.5" x 1") Accent pendants can be clustered by using multi-point round canopy or multi-point linear canopy See website for more canopy information 6'-0" drop length, field adjustable Suitable for a sloped ceiling Wood grain will vary Specifications subject to change