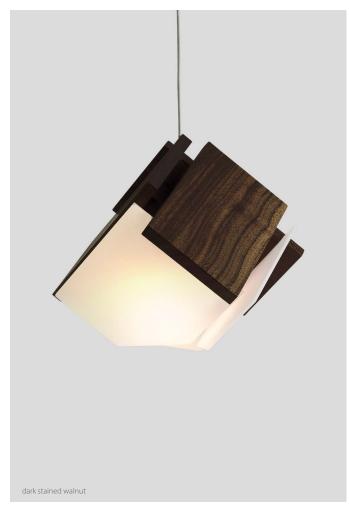

## MATERIAL & FINISH OPTIONS

Includes frosted polymer (CM-024)

\*Available in 3000K, 4000K and other color temperatures upon request

low-profile square canopy

walnut (CM-001)

dark stained walnut (CM-002)

The Mica is simply a cube, which has been carefully deconstructed to a sculptural state. By way of the fixture's orientation and petal material composition, it exudes a certain organic symmetry. The Mica accent pendant acts as a beautiful node, creating a sense of space marked with an ambient glow.