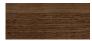

## MATERIAL & FINISH OPTIONS

Includes frosted polymer (CM-024)

\*Available in 3000K, 4000K and other color temperatures upon request

low-profile square canopy

walnut (CM-001)

dark stained walnut (CM-002)

The Mica is simply a cube, which has been carefully deconstructed to a sculptural state. By way of the fixture's orientation and petal material composition, it exudes a certain organic symmetry. The Mica accent pendant acts as a beautiful node, creating a sense of space marked with an ambient glow.