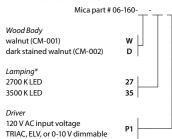

## Mica

accent pendant

Dimensions: 9" Ø, 5.75" Materials: solid wood, polymer Product weight: 3 lb Light source: integrated LED Light output: 345 Lumens (source) Light color\*: 2700 K or 3500 K Color accuracy: 90+ CRI Power usage: 3.2 W Dimmable (see driver below) Driver location: must be housed in J-box Driver dimensions: 2" x 1.3" x 1", included Brushed aluminum (CM-006) low-profile square canopy with white braided cord included Canopy dimensions: 4.5" x 4.5", 0.38" External LED driver (2.25" x 1.5" x 1") Accent pendants can be clustered by using multi-point round canopy or multi-point linear canopy See website for more canopy information 6'-0" drop length, field adjustable Suitable for a sloped ceiling Wood grain will vary Specifications subject to change

## MATERIAL & FINISH OPTIONS

Includes frosted polymer (CM-024)

\*Available in 3000K, 4000K and other color temperatures upon request

low-profile square canopy

walnut (CM-001)

dark stained walnut (CM-002)

The Mica is simply a cube, which has been carefully deconstructed to a sculptural state. By way of the fixture's orientation and petal material composition, it exudes a certain organic symmetry. The Mica accent pendant acts as a beautiful node, creating a sense of space marked with an ambient glow.