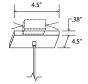

## Mica

accent pendant

Dimensions: 9" Ø, 5.75" Materials: solid wood, polymer Product weight: 3 lb Light source: integrated LED Light output: 345 Lumens (source) Light color\*: 2700 K or 3500 K Color accuracy: 90+ CRI Power usage: 3.2 W Dimmable (see driver below) Driver location: must be housed in J-box Driver dimensions: 2" x 1.3" x 1", included Brushed aluminum (CM-006) low-profile square canopy with white braided cord included Canopy dimensions: 4.5" x 4.5", 0.38" External LED driver (2.25" x 1.5" x 1") Accent pendants can be clustered by using multi-point round canopy or multi-point linear canopy See website for more canopy information 6'-0" drop length, field adjustable Suitable for a sloped ceiling Wood grain will vary Specifications subject to change