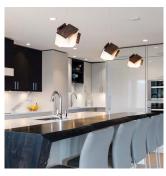

## Mica

accent pendant

Dimensions: 9" Ø, 5.75" Materials: solid wood, polymer Product weight: 3 lb Light source: integrated LED Light output: 345 Lumens (source) Light color\*: 2700 K or 3500 K Color accuracy: 90+ CRI Power usage: 3.2 W Dimmable (see driver below) Driver location: must be housed in J-box Driver dimensions: 2" x 1.3" x 1", included Brushed aluminum (CM-006) low-profile square canopy with white braided cord included Canopy dimensions: 4.5" x 4.5", 0.38" External LED driver (2.25" x 1.5" x 1") Accent pendants can be clustered by using multi-point round canopy or multi-point linear canopy See website for more canopy information 6'-0" drop length, field adjustable Suitable for a sloped ceiling Wood grain will vary Specifications subject to change

## MATERIAL & FINISH OPTIONS

Includes frosted polymer (CM-024)

\*Available in 3000K, 4000K and other color temperatures upon request

low-profile square canopy

walnut (CM-001)

dark stained walnut (CM-002)

The Mica is simply a cube, which has been carefully deconstructed to a sculptural state. By way of the fixture's orientation and petal material composition, it exudes a certain organic symmetry. The Mica accent pendant acts as a beautiful node, creating a sense of space marked with an ambient glow.