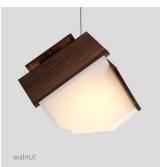

## Mica

accent pendant

Dimensions: 9" Ø, 5.75" Materials: solid wood, polymer Product weight: 3 lb Light source: integrated LED Light output: 345 Lumens (source) Light color\*: 2700 K or 3500 K Color accuracy: 90+ CRI Power usage: 3.2 W Dimmable (see driver below) Driver location: must be housed in J-box Driver dimensions: 2" x 1.3" x 1", included Brushed aluminum (CM-006) low-profile square canopy with white braided cord included Canopy dimensions: 4.5" x 4.5", 0.38" External LED driver (2.25" x 1.5" x 1") Accent pendants can be clustered by using multi-point round canopy or multi-point linear canopy See website for more canopy information 6'-0" drop length, field adjustable Suitable for a sloped ceiling Wood grain will vary Specifications subject to change

## MATERIAL & FINISH OPTIONS

Includes frosted polymer (CM-024)

\*Available in 3000K, 4000K and other color temperatures upon request

low-profile square canopy

walnut (CM-001)

dark stained walnut (CM-002)

The Mica is simply a cube, which has been carefully deconstructed to a sculptural state. By way of the fixture's orientation and petal material composition, it exudes a certain organic symmetry. The Mica accent pendant acts as a beautiful node, creating a sense of space marked with an ambient glow.